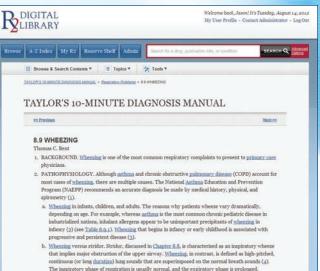

### Accessing eBooks on the R2 Digital Library

 Click on any eBook title, chapter heading or section to access that eBook's content on the R2 Digital Library.

#### Optimizing the eBook Experience on the **R2** Digital Library

Upon accessing an R2 Digital Library eBook, the reading pane will look like this:

There are many things you can do within the reading pane, including:

TAYLOR'S 10-MINUTE DIAGNOSIS MANUAL