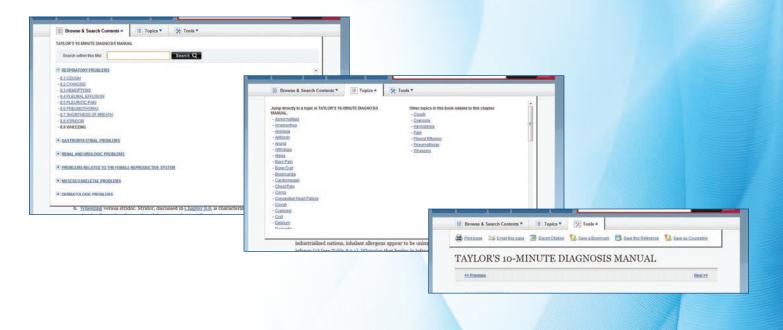

- Browse and search an eBook using the Browse & Search Contents drop box
- View other topics within an eBook using the Topics dropbox
- Use the Tools dropbox to print, email, and save sections

<u>Specing</u> versus strutor, strutor, aucussed in <u>Langter</u> 8,6, scharatterized as an inspiratory vinceer that implies major obstruction of the upper airvary. <u>Whereing</u> in contrast, is defined as high-lpitched, continuous (or long <u>duration</u>) lung sounds that are superimposed on the normal breath sounds (g). The inspiratory phase of respiration is usually normal, and the expiratory phase is prolonged. Unfortunately, the difference is not haveys obvious to the elinician. You clear of dysfunction, which is a psychosomatic disorder, can be difficult to differentiate from <u>asthma</u>. These episodes can include both inspiratory and expiratory wheezing and an upper airway cause is not clear (5).

TABLE 8.9.1 Etiology of Wheering by Age-Group View Table

- Click on any hyperlinked term to launch a new search across your library's eBook collection
- Click on any image or table to expand it in the reading pane (all images and tables are embedded into R2 Digital Library eBooks)
- View relevant references, including links where applicable