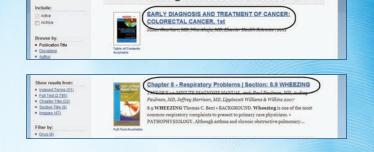

### Searching the R2 Digital Library

The R2 Digital Library features an omnipresent search tool that enhances discoverability. Use the quick search box to search for topics, diseases, drugs, authors and other keywords. Or, use the Advanced Search options to refine your search results.

Once you've entered your search term, the R2 Digital Library searches across your library's entire collection and returns results from multiple eBooks at the chapter and section level. Results are displayed based on relevancy, with eBooks featuring indexed terms appearing first.

- Search results are generated from your library's eBook collection
- Results are returned based on relevancy
- Cover image, bibliographic information and brief synopsis included with each search result
- Use the jump bar to move through search results
- Use the sorts and filters along the left-hand navigation bar to refine your search

#### A Closer Look at the Search Tools

- Current search and refinements are tracked in the upper portion of the navigation bar
- Choose to display results from specific subject areas
- Show results from selected portions of eBooks
- Use the filters to limit by Practice Area, Publication Date and Discipline
- Search elsewhere to access primary source materials and gain full access based on your library's subscriptions