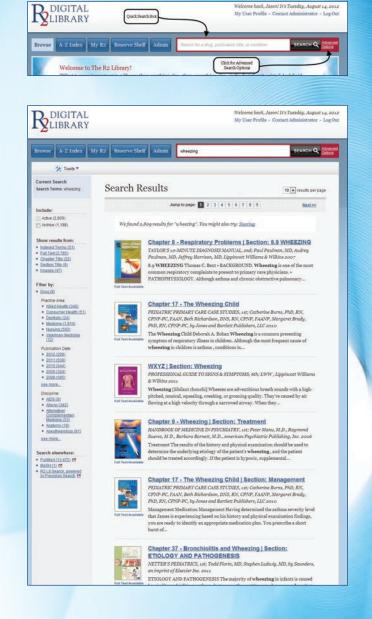

### Searching the R2 Digital Library

The R2 Digital Library features an omnipresent search tool that enhances discoverability. Use the quick search box to search for topics, diseases, drugs, authors and other keywords. Or, use the Advanced Search options to refine your search results.

Once you've entered your search term, the R2 Digital Library searches across your library's entire collection and returns results from multiple eBooks at the chapter and section level. Results are displayed based on relevancy, with eBooks featuring indexed terms appearing first.

- Search results are generated from your library's eBook collection
- Results are returned based on relevancy
- Cover image, bibliographic information and brief synopsis included with each search result
- Use the jump bar to move through search results
- Use the sorts and filters along the left-hand navigation bar to refine your search

#### A Closer Look at the Search Tools

- Current search and refinements are tracked in the upper portion of the navigation bar
- Choose to display results from specific subject areas
- Show results from selected portions of eBooks
- Use the filters to limit by Practice Area, Publication Date and Discipline
- Search elsewhere to access primary source materials and gain full access based on your library's subscriptions